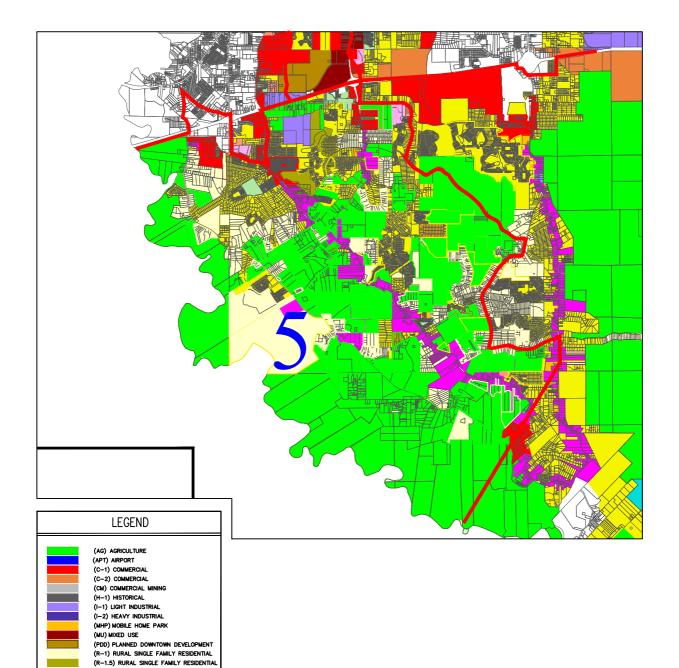

## LIVINGSTON PARISH ZONING MAP

COUNCIL DISTRICT NO. 5

PARISH PRESIDENT LAYTON RICKS

This map has been proposed from formation obtained from Treatment, States, and side converses. More Pottome it Associates, confidence of the Control of the Control of Associates, collaboral from these sources and certain formation control of the firm group. Now changed does not formation control of the control of the Control of the Control of control of the Control of property of the Control of conceptual disciplines, the corp sense or property official from the conceptual disciplines, the corp sense or property official from the consequented disciplines, the corp sense or property official from the Association. LLC of the Control of control of the Control of the Control of the Control of the Control of Control of

(R-2) SINGLE FAMILY RESIDENTIAL (R-3) GARDEN HOMES RESIDENTIAL (R-4) MULTI-FAMILY RESIDENTIAL (R-5) MULTI-FAMILY RESIDENTIAL (SNB) SMALL NEIGHBORHOOD BUSINESS

(UC) UNCLASSIFIED