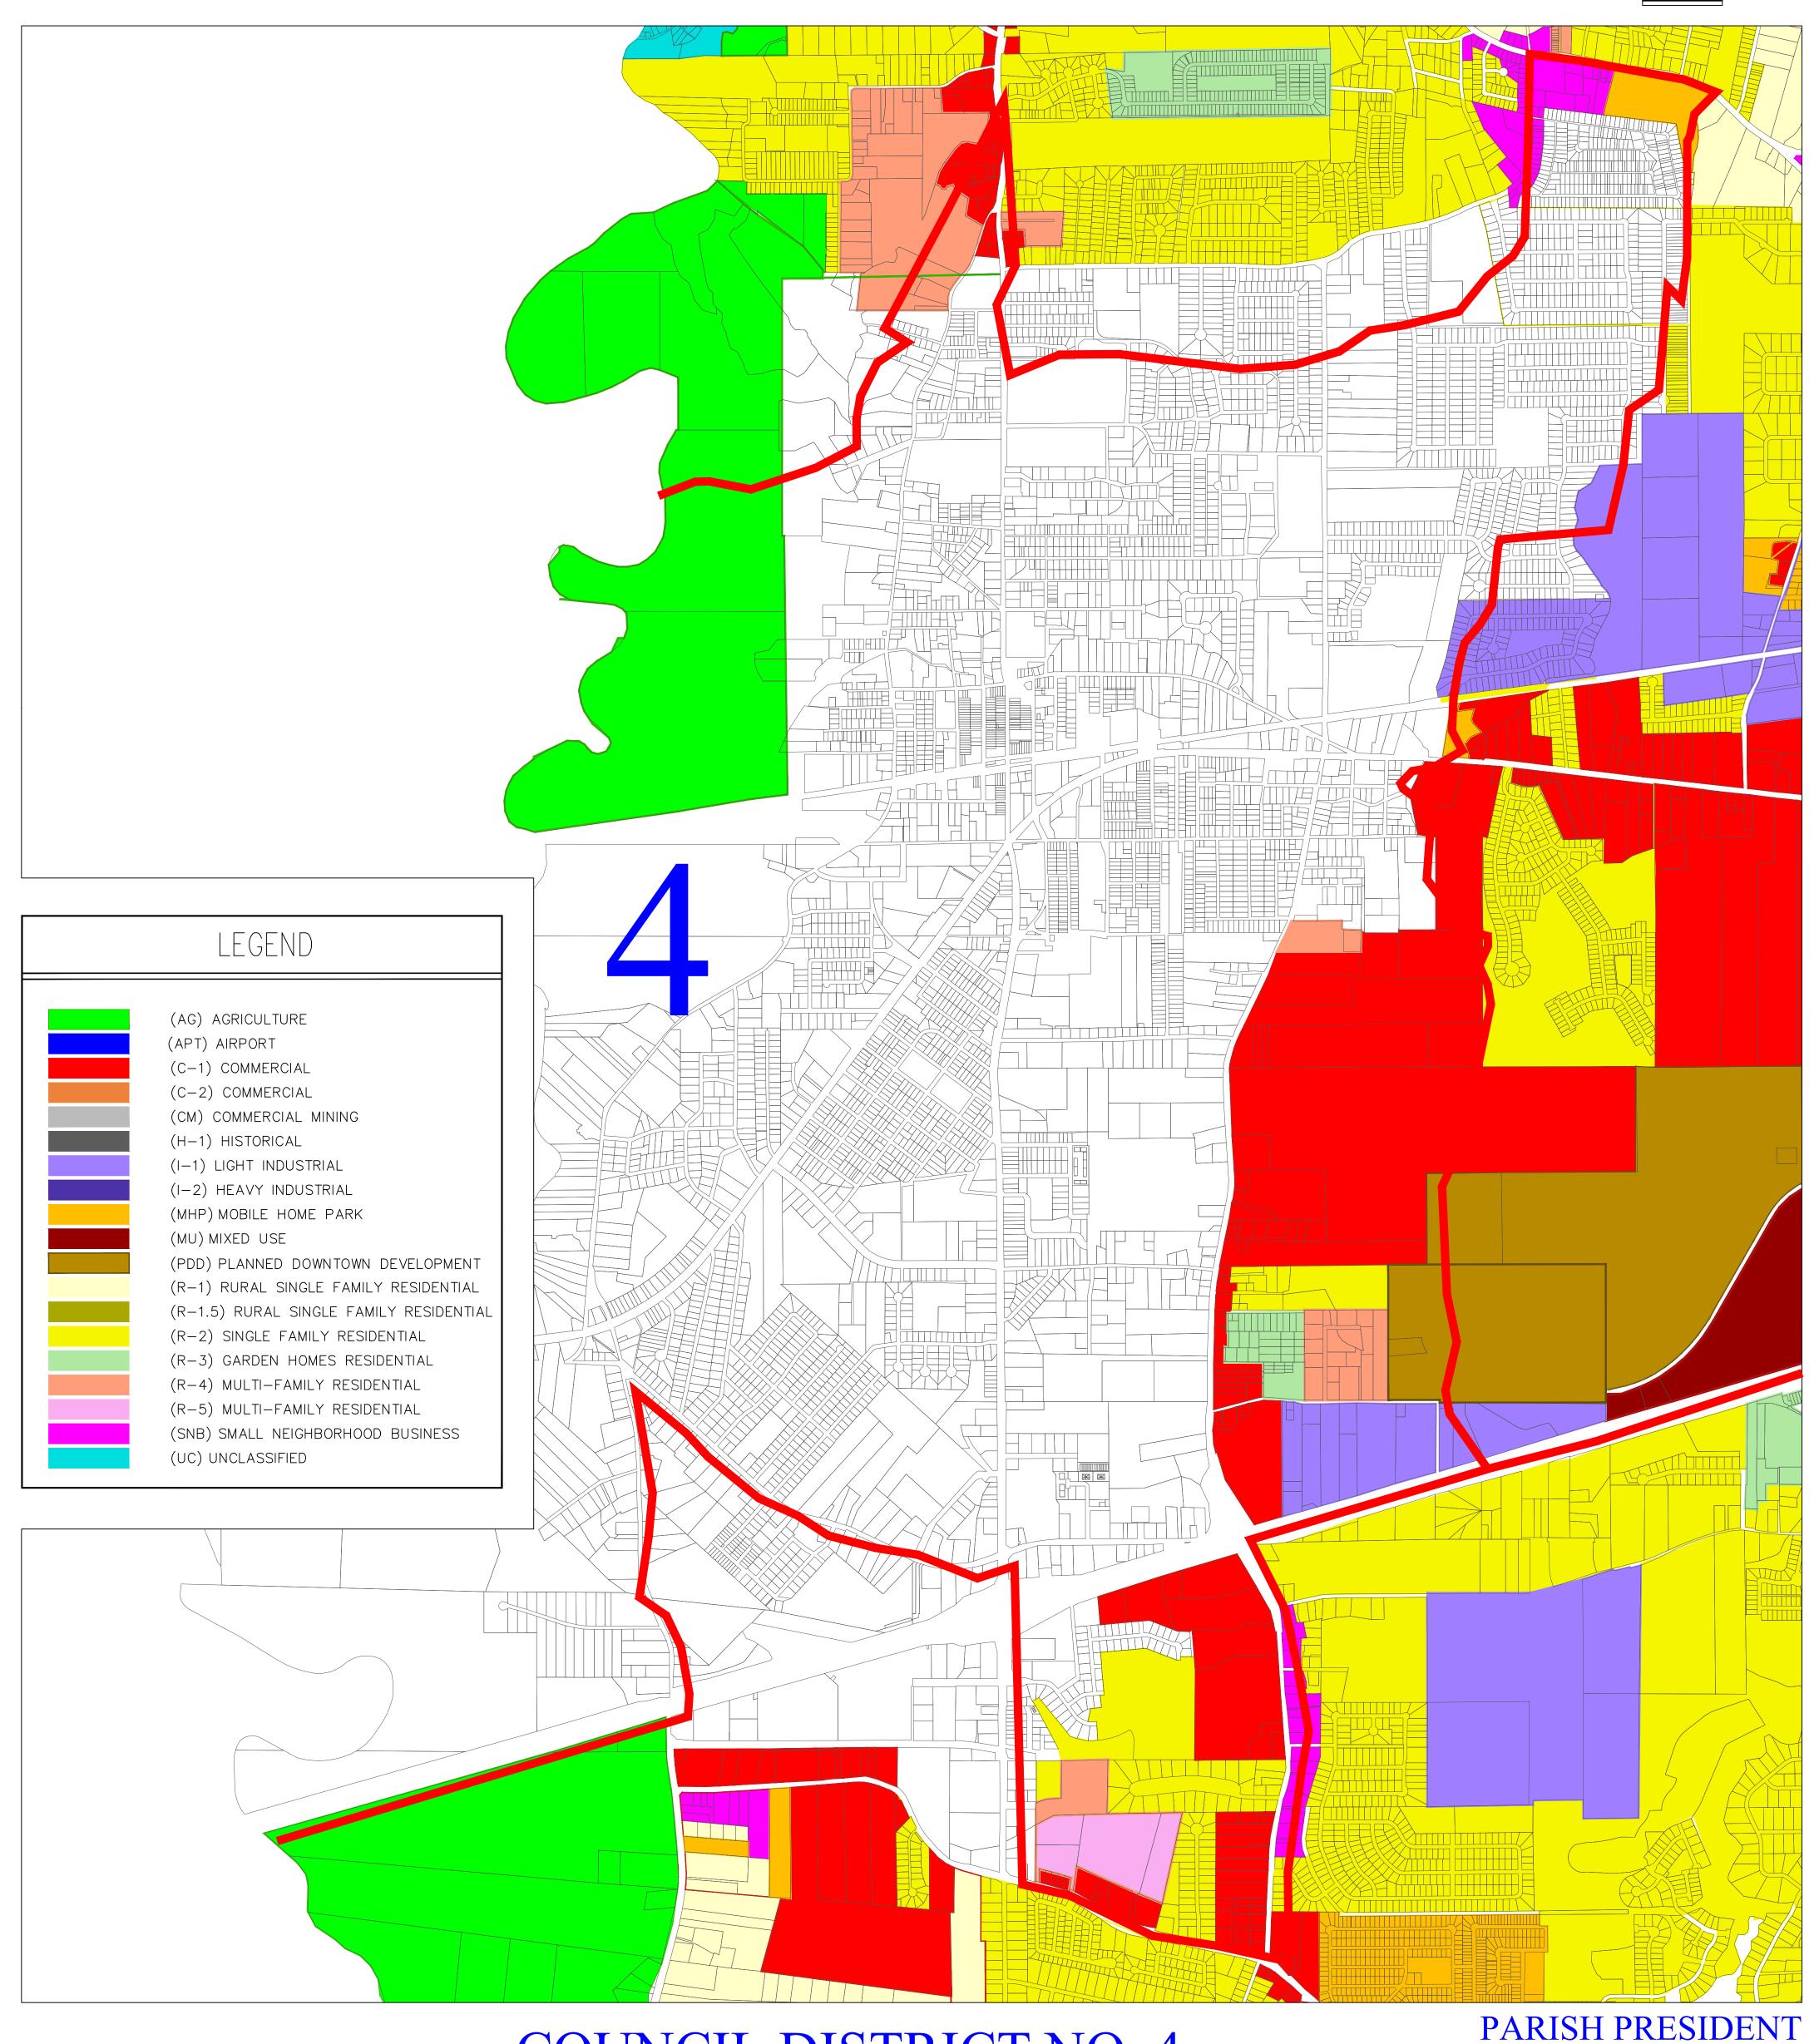

## LIVINGSTON PARISH ZONING MAP

COUNCIL DISTRICT NO. 4

PARISH PRESIDENT
LAYTON RICKS

This map has been prepared from information obtained from Federal, State, and local sources. Alvin Fairburn & Associates, LLC cannot be responsible for the accuracy of the information obtained from these sources and certain information contained in this map may have changed since such information was compiled. Therefore, no warranties or representations whatsoever, expressed or implied, including warranties of merchantability or fitness, are made by Alvin Fairburn & Associates, LLC with respect to this map. Under no circumstances shall Alvin Fairburn & Associates, LLC be responsible to any party for any costs, expenses, damages or injuries, including special, incidental or consequential damages, to any person or property arising from the use, misuse, sale or reliance on this map. All Alvin Fairburn & & Associates, LLC maps are copyrighted and are not to be reproduced in whole or in part.