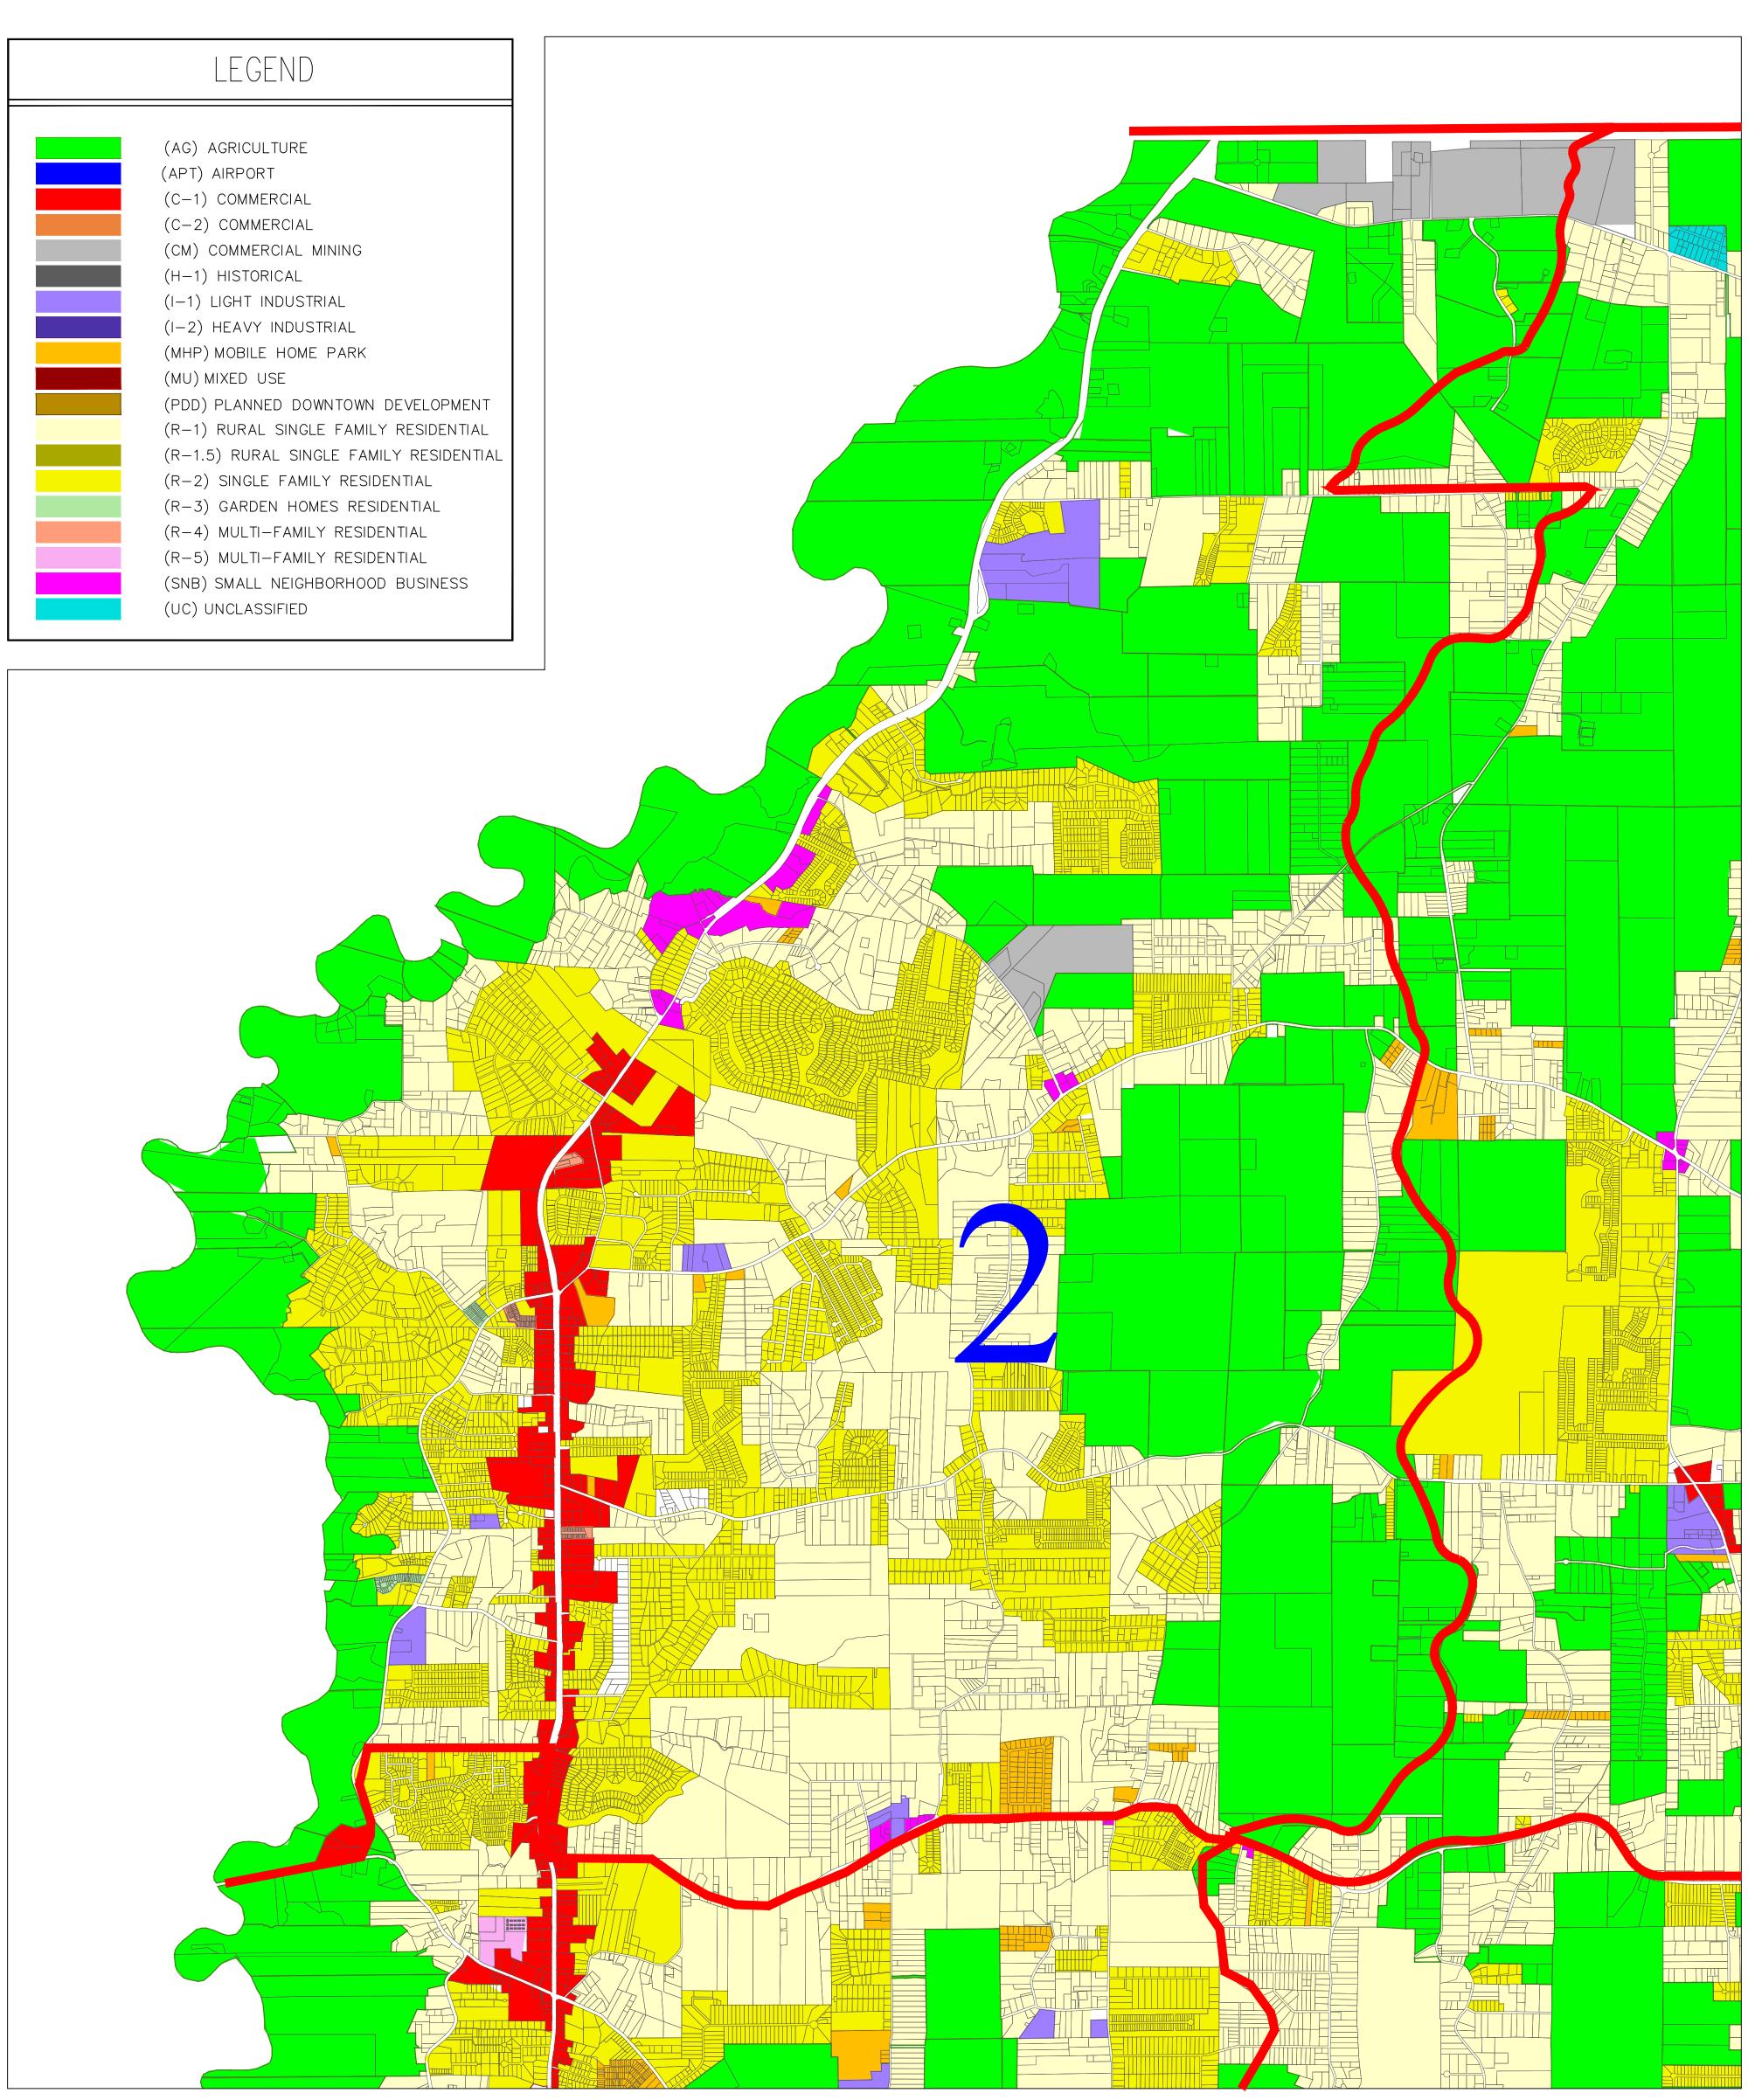

## LIVINGSTON PARISH **ZONING MAP**

COUNCIL DISTRICT NO. 2

PARISH PRESIDENT LAYTON RICKS

This map has been prepared from information obtained from Federal, State, and local sources. Alvin Fairburn & Associates, LLC cannot be responsible for the accuracy of the information obtained from these sources and certain information contained in this map may have changed since such information was to this map. Under no circumstances shall Alvin Fairburn & Associates, LLC be responsible to any party for any costs, expenses, damages or injuries, including special, incidental or consequential damages, to any person or property arising from the use, misuse, sale or reliance on this map. All Alvin Fairburn & & Associates, LLC maps are copyrighted and are not to be reproduced in whole or in part.